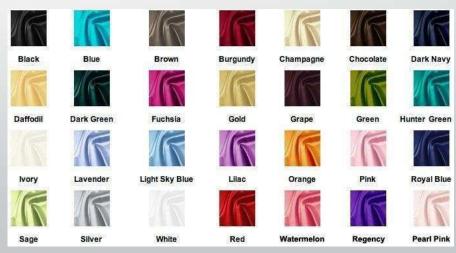

#### TYPE OF FABRICS

- 100% Cotton Greige / Yarn Dyed / Solid Dyed
- 100% Viscose Rayon Greige / Yarn Dyed / Solid Dyed
- 100% Polyester / Yarn Dyed / Solid Dyed
- Cotton / Viscose / Rayon / Modal / Gold Print In Reyon / Reyon Digital Print / Tie Die.
- Polyester Viscose.
- 100% Linen Shirting Fabric / Kuta Fabric / Duppatta In Linen.
- 100% Cotton Yarn Dyed Fabric.
- 100% Pc Shirting Fabric
- Tafftea Fabric / Butti Taffeta / Strip Taffeta / Digital Print Taffeta For Garment And Home Furnishing.
- Cotton Poly Denim Shirting Fabric.
- Poplin Fabric
- Shiflli Lace.
- Nazneen Dupatta Fabric.