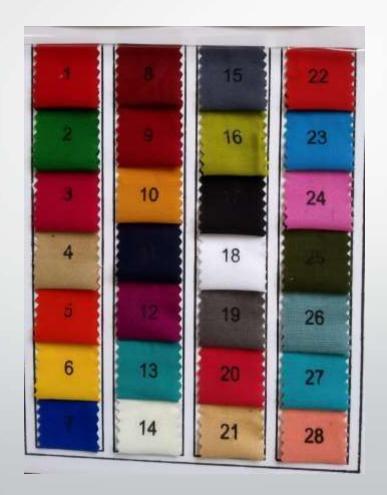

## **FABRIC FINISHES**

Fabric finishes play a very important role for the customer, displaying the final products of the fabrics.

The finish improves the look, performance, and the feel of the fabric.