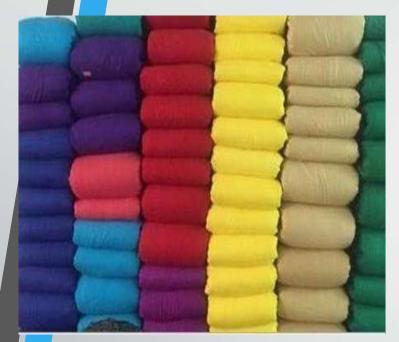

## **FABRIC FINISHES**

Fabric finishes play a very important role for the customer, displaying the final products of the fabrics.

The finish improves the look, performance, and the feel of the fabric.