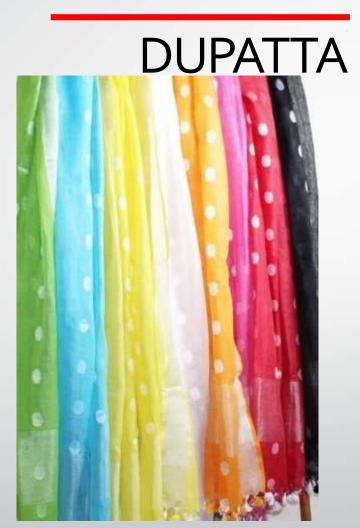

#### TYPE OF FABRICS

- 100% Cotton Greige / Yarn Dyed / Solid Dyed
- 100% Viscose Rayon Greige / Yarn Dyed / Solid Dyed
- 100% Polyester / Yarn Dyed / Solid Dyed
- Cotton / Viscose / Rayon / Modal / Gold Print In Reyon / Reyon Digital Print / Tie Die.
- Polyester Viscose.
- 100% Linen Shirting Fabric / Kuta Fabric / Duppatta In Linen.
- 100% Cotton Yarn Dyed Fabric.
- 100% Pc Shirting Fabric
- Tafftea Fabric / Butti Taffeta / Strip Taffeta / Digital Print Taffeta For Garment And Home Furnishing.
- Cotton Poly Denim Shirting Fabric.
- Poplin Fabric
- Shiflli Lace.
- Nazneen Dupatta Fabric.