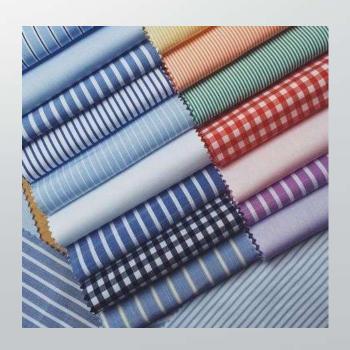

#### TYPE OF FABRICS

- 100% Cotton Greige / Yarn Dyed / Solid Dyed
- 100% Viscose Rayon Greige / Yarn Dyed / Solid Dyed
- 100% Polyester / Yarn Dyed / Solid Dyed
- Cotton / Viscose / Rayon / Modal / Gold Print In Reyon / Reyon Digital Print / Tie Die.
- Polyester Viscose.
- 100% Linen Shirting Fabric / Kuta Fabric / Duppatta In Linen.
- 100% Cotton Yarn Dyed Fabric.
- 100% Pc Shirting Fabric
- Tafftea Fabric / Butti Taffeta / Strip Taffeta / Digital Print Taffeta For Garment And Home Furnishing.
- Cotton Poly Denim Shirting Fabric.
- Poplin Fabric
- Shiflli Lace.
- Nazneen Dupatta Fabric.