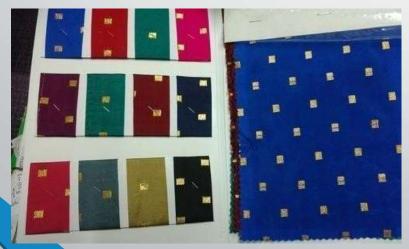

#### TYPE OF FABRICS

- 100% Cotton Greige / Yarn Dyed / Solid Dyed
- 100% Viscose Rayon Greige / Yarn Dyed / Solid Dyed
- 100% Polyester / Yarn Dyed / Solid Dyed
- Cotton / Viscose / Rayon / Modal / Gold Print In Reyon / Reyon Digital Print / Tie Die.
- Polyester Viscose.
- 100% Linen Shirting Fabric / Kuta Fabric / Duppatta In Linen.
- 100% Cotton Yarn Dyed Fabric.
- 100% Pc Shirting Fabric
- Tafftea Fabric / Butti Taffeta / Strip Taffeta / Digital Print Taffeta For Garment And Home Furnishing.
- Cotton Poly Denim Shirting Fabric.
- Poplin Fabric
- Shiflli Lace.
- Nazneen Dupatta Fabric.