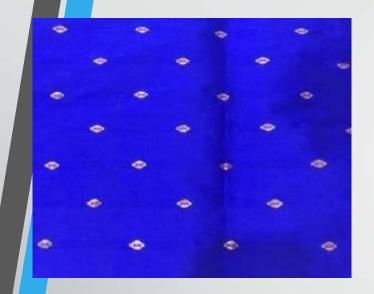

#### TYPE OF FABRICS

- 100% Cotton Greige / Yarn Dyed / Solid Dyed
- 100% Viscose Rayon Greige / Yarn Dyed / Solid Dyed
- 100% Polyester / Yarn Dyed / Solid Dyed
- Cotton / Viscose / Rayon / Modal / Gold Print In Reyon / Reyon Digital Print / Tie Die.
- Polyester Viscose.
- 100% Linen Shirting Fabric / Kuta Fabric / Duppatta In Linen.
- 100% Cotton Yarn Dyed Fabric.
- 100% Pc Shirting Fabric
- Tafftea Fabric / Butti Taffeta / Strip Taffeta / Digital Print Taffeta For Garment And Home Furnishing.
- Cotton Poly Denim Shirting Fabric.
- Poplin Fabric
- Shiflli Lace.
- Nazneen Dupatta Fabric.